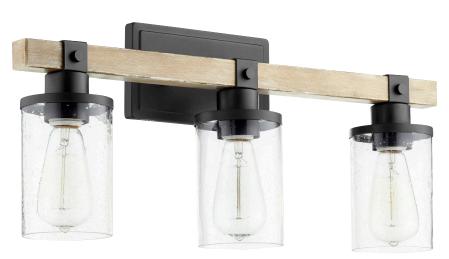

## 5189-3-69

Alpine 3 Light Modern Farmhouse Black with Driftwood finish Vanity

| Project:      |  |
|---------------|--|
| Location:     |  |
| Fixture Type: |  |
| Catalog #:    |  |

| DETAILS            |                 |
|--------------------|-----------------|
| FINISH:            | Black           |
| MATERIALS:         | Steel and Glass |
| DIFFUSER MATERIAL: | Seeded Glass    |
| LOCATION:          | Damp Listed     |

## **PRODUCT DETAILS:**

The open-framed Alpine vanity features a two-tone driftwood/noir finish that exudes farmhouse charm. With three exposed medium based bulbs nestled within the clear-seeded glass diffusers, the Alpine series offers a fixture for any rustic style application.